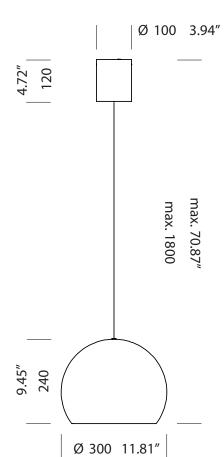

Installation note: Comes with a 4" backplate that mounts to a standard junction box