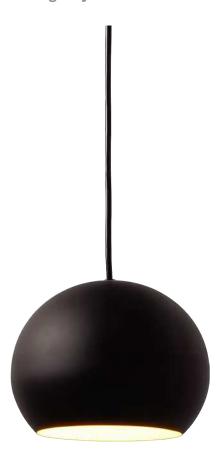

## design by Alain Monnens

sphere big 1

**TYPE:** 

white / white painted black / white painted

T46H4IZL T46H4IWL

The 'Sphere' is available in various different forms: a table or floor lamp, a single hanging lamp, a triple hanging lamp, a seven-armed hanging lamp, a wall lamp and a wall lamp with plug. This versatility means that the 'Sphere' is easy to combine in almost any interior. Its soft light and its simple but elegant outline bring a warm ambiance to every room. The 'soft touch' finishing gives an added dimension to a design concept which feels instinctively relaxing.